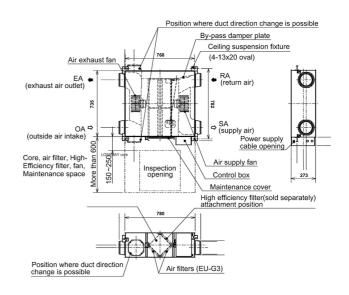

-0.38-0.46 |
| Power Input (W) - ExLo-Lo-Hi-ExHi                                   | 35-59-90-110        |
| Temperature Exchange Efficiency (%) -<br>ExLo-Lo-Hi-ExHi            | 85.5-84-82-82       |
| Enthalpy Exchange Efficiency Heating (%) -<br>ExLo-Lo-Hi-ExHi       | 81-77.5-?-?         |
| Enthalpy Exchange Efficiency Cooling (%) -<br>ExLo-Lo-Hi-ExHi       | 81-76.5-73-?        |
| Dimensions (mm) - W-D-H                                             | 735-780-273         |
| Weight (kg)                                                         | 20                  |
| Duct Size (mm)                                                      | 100                 |
|                                                                     |                     |

### DIMENSIONS

#### LGH-15RX5-E





# Telephone: 01707 282880 Fax: 01707 278881 Email: airconditioning@meuk.mee.com Website: http://www.airconditioning.mitsubishielectric.co.uk

Country of origin: United Kingdom – Japan – Thailand – Malaysia. (D) Mitsubishi Electric Europe 2013. Mitsubishi and Mitsubishi Electric are trademarks of Mitsubishi Electric Europe B.V. The company reserves the right to make any variation in technical specification to the equipment described, or to withdraw or replace products without prior notification or public announcement. Mitsubishi Electric is constantly developing and improving its products. All descriptions, illustrations, drawings and specifications in this publication present only general particulars and shall not form part of any contract. All goods are supplied subject to the Company